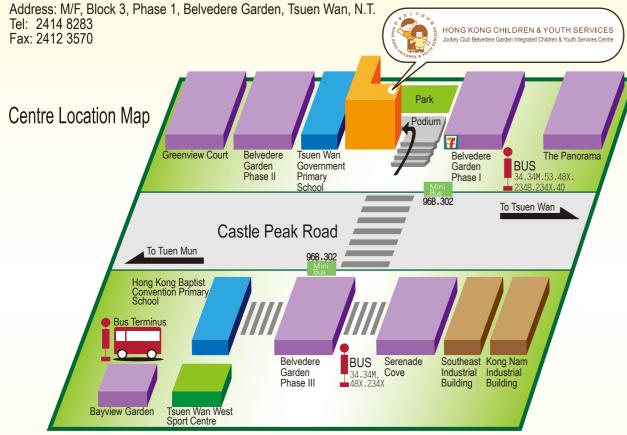

## Bus

- 34 Kwai Shing Central Bayview Garden
- 34M Tsuen Wan Railway Station Bayview Garden (Circular route)
- 53 Yuen Long (East) Tsuen Wan (Nina Tower)
- 48X Wo Che Bayview Garden
- 234B Sea Crest Villa Tsuen Wan West Railway Station
- 234X Tsim Sha Tsui East (Mody Road)- Bayview Garden
- 40 Laguna City Belvedere Garden

#### Mini Bus

- 96B Tsuen Wan Railway Station Belvedere Garden (Circular route)
- 302 Tsing Lung Tau Kwai Fong Railway Station

Jockey Club Belvedere Garden Integrated Children & Youth Services Centre

Information Leaflet

# Jockey Club Belvedere Garden Integrated Children & Youth Services Centre

Address: M/F, Block 3, Phase 1, Belvedere Garden, Tsuen Wan, N.T. Tel: 2414 8283 Fax: 2412 3570 E-mail: bgit@hkcys.org.hk