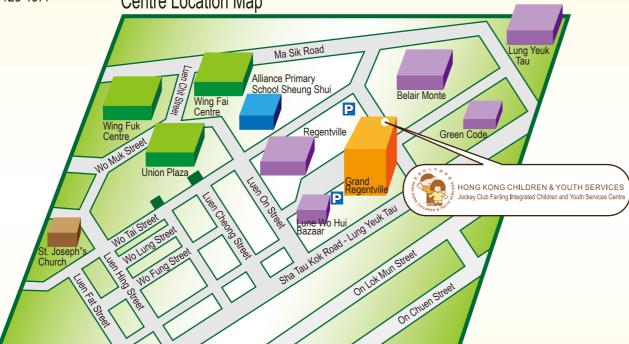

### Hong Kong Children & Youth Services Jockey Club Fanling Integrated Children and Youth Services Centre

**Grand Regentville** 

Address: 2/F., Government Accommodations, Grand Regentville, 9 Wo Mun Street, Luen Wo Hui,

Fanling, N.T.

Tel: 2668 2138 Fax: 3125 4677 Regentville

Address: Level 1, Shop 36, Regentville, 8 Wo Mun Street, Luen Wo Hui, Fanling, N.T.

Tel: 2668 3414 Fax: 3125 4677

Centre Location Map

73,73A,277X,278K,279X,A43,77K,78K,79K, 278P,373,70K

52K,56K,52A,56A,55K,54A

Route 9, Exit 7C
Turn to Fanling Highway
Turn to Jocky Club Road
Turn to Sha Tau Kok Road
Turn to Ma Sik Road
Turn to Wo Mun Street